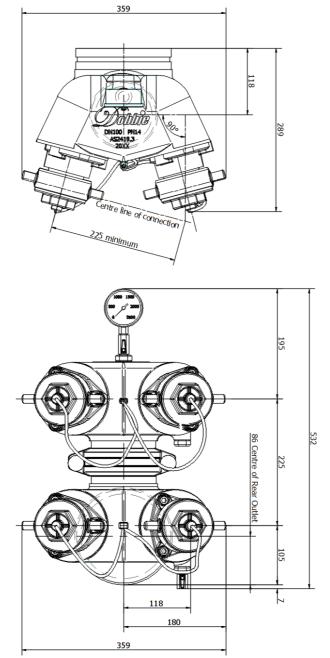

### **Dimensions & Installation Details**

### Installation

Height to centre of fire brigade connections to be between 750-1200mm above Finished Ground Level. Minimum clearance of 225mm from the centre of fire brigade connections to other obstructions. See AS2419.1 for further installation details.