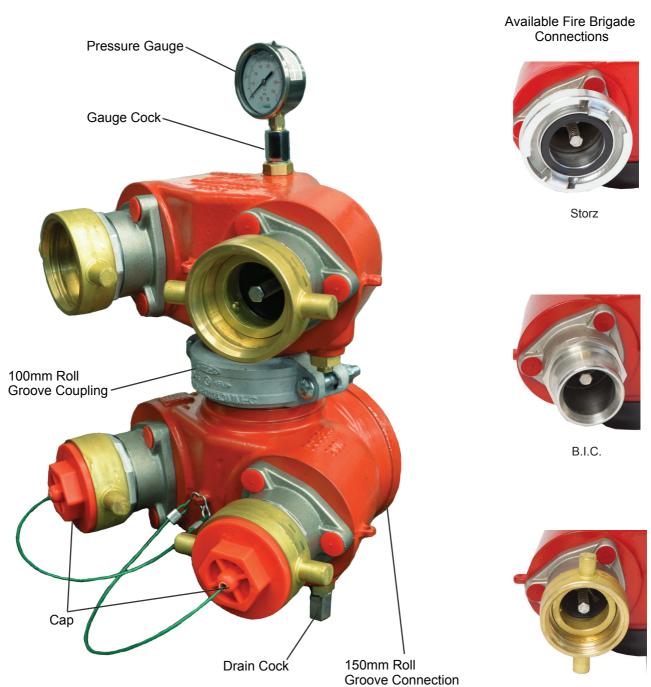

Dobbie fire boosters come in a range of sizes and configurations, including 80mm Single; 100mm Dual; & 150mm Quad. All boosters have R/G outlet connections (the single booster additionally has 65mm BSP (f)) and are available with couplings to suit all state fire authorities.

#### Product Codes

Quad Booster - Rear Outlet Storz: B150QSTZRGR B.I.C.: B150QBICRGR CFA: B150QCFARGR SAFB: B150QSAFBRGR QRT: B150QQRTRGR Materials

Body: Ductile Iron (FBE Coated) Check Assembly: Stainless Steel Fire Brigade Connection: CFA - Gunmetal Cap: PP RED Gauge: Stainless Steel (GF) Roll Groove Coupling: HDG - UL/FM Approved