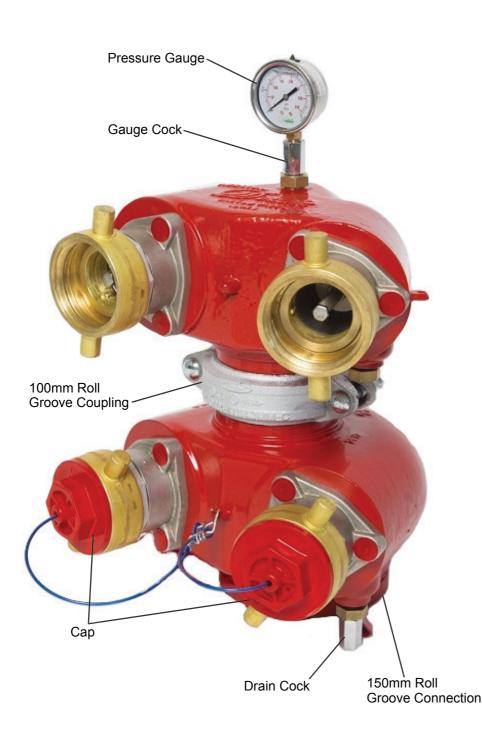

150mm Quad Booster Bottom Outlet Roll Groove - QRT

Dobbie Boosters are certified to AS2419.3: 2012

Product Code: B150QQRTRGB

Available Fire Brigade Connections

Storz

B.I.C.

CFA / SAFB / QRT

Dobbie fire boosters, manufactured right here in Australia, are accredited to AS2419.3:2012. In fact, Dobbie was the first company to have a booster approved under the 2012 Standard. The new style Dobbie fire booster was designed by Dobbie's team of fire specialists. With over 50 years combined expertise between them they developed the booster from concept through to production.

Dobbie fire boosters come in a range of sizes and configurations, including 80mm Single; 100mm Dual; & 150mm Quad. All boosters have R/G outlet connections (the single booster additionally has 65mm BSP (f)) and are available with couplings to suit all state fire authorities.

## Materials

Body: Ductile Iron (FBE Coated) Check Assembly: Stainless Steel

Fire Brigade Connection: QRT - Gunmetal

Cap: PP RED

Gauge: Stainless Steel (GF)

Roll Groove Coupling: HDG - UL/FM Approved

Dobbie