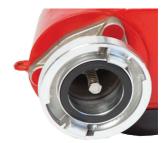

150mm Quad Booster Bottom Outlet Roll Groove - QRT

Dobbie Boosters are certified to AS2419.3: 2012

Product Code: B150QQRTRGB

Available Fire Brigade Connections

Storz

B.I.C.

CFA / SAFB / QRT

Dobbie fire boosters, manufactured right here in Australia, are accredited to AS2419.3:2012. In fact, Dobbie was the first company to have a booster approved under the 2012 Standard. The new style Dobbie fire booster was designed by Dobbie's team of fire specialists. With over 50 years combined expertise between them they developed the booster from concept through to production.

Dobbie fire boosters come in a range of sizes and configurations, including 80mm Single; 100mm Dual; & 150mm Quad. All boosters have R/G outlet connections (the single booster additionally has 65mm BSP (f)) and are available with couplings to suit all state fire authorities.