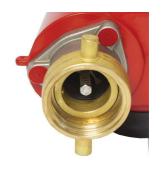

Dobbie fire boosters come in a range of sizes and configurations, including 80mm Single; 100mm Dual; & 150mm Quad. All boosters have R/G outlet connections (the single booster additionally has 65mm BSP (f)) and are available with couplings to suit all state fire authorities.

## Materials

Body: Ductile Iron (FBE Coated) Check Assembly: Stainless Steel

Fire Brigade Connection: QRT - Gunmetal

Cap: PP RED

Gauge: Stainless Steel (GF)

Roll Groove Coupling: HDG - UL/FM Approved

Dobbie