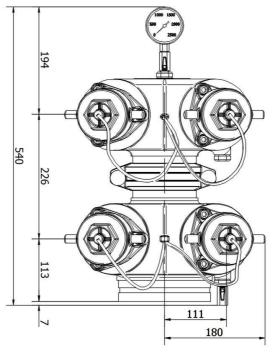

## **Dimensions & Installation Details**

## Installation

Height to centre of fire brigade connections to be between 750-1200mm above Finished Ground Level. Minimum clearance of 225mm from the centre of fire brigade connections to other obstructions. See AS2419.1 for further installation details.