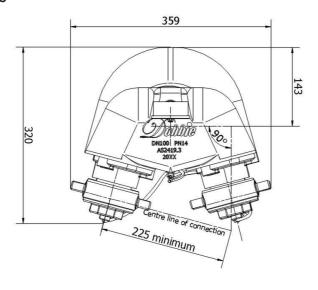

## **Dimensions & Installation Details**

## Installation

Height to centre of fire brigade connections to be between 750-1200mm above Finished Ground Level. Minimum clearance of 225mm from the centre of fire brigade connections to other obstructions. See AS2419.1 for further installation details.