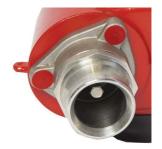

150mm Quad Booster Bottom Outlet Roll Groove - QRT

Dobbie Boosters are certified to AS2419.3: 2012

Product Code: B150QQRTRGB

Available Fire Brigade Connections

Storz

B.I.C.

CFA / SAFB / QRT

Dobbie fire boosters, manufactured right here in Australia, are accredited to AS2419.3:2012. In fact, Dobbie was the first company to have a booster approved under the 2012 Standard. The new style Dobbie fire booster was designed by Dobbie's team of fire specialists. With over 50 years combined expertise between them they developed the booster from concept through to production.

Dobbie fire boosters come in a range of sizes and configurations, including 80mm Single; 100mm Dual; & 150mm Quad. All boosters have R/G outlet connections (the single booster additionally has 65mm BSP (f)) and are available with couplings to suit all state fire authorities.