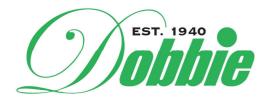

Dobbie fire boosters come in a range of sizes and configurations, including 80mm Single; 100mm Dual; & 150mm Quad. All boosters have R/G outlet connections (the single booster additionally has 65mm BSP (f)) and are available with couplings to suit all state fire authorities.

#### Materials:

Body: Stainless Steel (Coated) Check Assembly: Stainless Steel

Fire Brigade Connection: SAFB - Gunmetal

Cap: PP RED

Gauge: Stainless Steel (GF)

Dobbie 430 Victoria Road, Malaga. WA 6090 T: 08 9249 7000 F: 08 9249 7700 Fire / Civil Sales e: marks@dobbie.com.au
Civil / Fire Sales e: allanr@dobbie.com.au
Civil / Fire Sales Manager e: deanc@dobbie.com.au