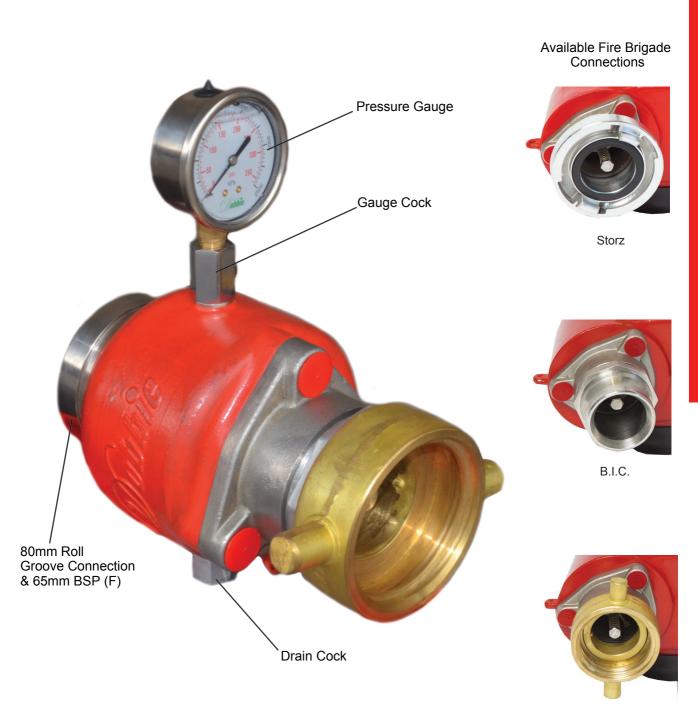

## **Product Codes**

Single Booster Storz: B080SSTZ B.I.C.: B080SBIC CFA: B080SCFA

SAFB: B080SSAFB

QRT: B080SQRT