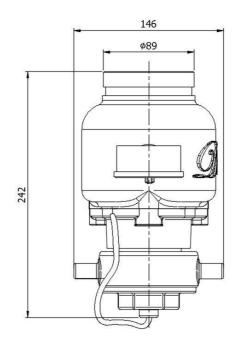

#### **Dimensions & Installation Details**

### Installation

Height to centre of fire brigade connections to be between 750-1200mm above Finished Ground Level. Minimum clearance of 225mm from the centre of fire brigade connections to other obstructions. See AS2419.1 for further installation details.