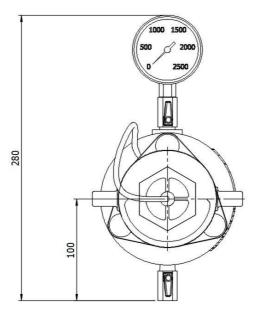

Australian Standard but is also easy to install, efficient in the field and extremely cost competitive against the plethora of imported product. Our ongoing QA commitment demands fire boosters are individually tested ensuring a quality product with problem free performance. As Dobbie boosters are made here in Australia, it is possible to have them re-configured for specialty applications up to Class 21. This makes them suitable for most high-rise commercial buildings.

Dobbie fire boosters come in a range of sizes and configurations, including 80mm Single; 100mm Dual; & 150mm Quad. All boosters have R/G outlet connections (the single booster additionally has 65mm BSP (f)) and are available with couplings to suit all state fire authorities.



#### **Dimensions & Installation Details**





## Installation

Height to centre of fire brigade connections to be between 750-1200mm above Finished Ground Level. Minimum clearance of 225mm from the centre of fire brigade connections to other obstructions. See AS2419.1 for further installation details.

#### **Product Codes**

Single Booster Storz: B080SSTZ B.I.C.: B080SBIC CFA: B080SCFA SAFB: B080SSAFB QRT: B080SQRT

## Materials:

Body: Stainless Steel (Coated) Check Assembly: Stainless Steel

Fire Brigade Connection: CFA - Gunmetal

Cap: PP RED

Gauge: Stainless Steel (GF)

Dobbie 430 Victoria Road, Malaga. WA 6090 T: 08 9249 7000 F: 08 9249 7700 Fire / Civil Sales e: marks@dobbie.com.au
Civil / Fire Sales e: allanr@dobbie.com.au
Civil / Fire Sales Manager e: deanc@dobbie.com.au