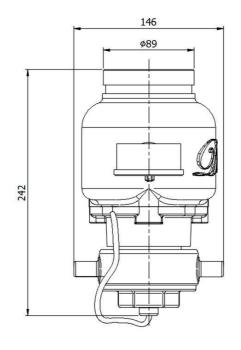

#### **Dimensions & Installation Details**

## Installation

Height to centre of fire brigade connections to be between 750-1200mm above Finished Ground Level. Minimum clearance of 225mm from the centre of fire brigade connections to other obstructions. See AS2419.1 for further installation details.