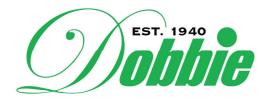

Dobbie fire boosters come in a range of sizes and configurations, including 80mm Single; 100mm Dual; & 150mm Quad. All boosters have R/G outlet connections (the single booster additionally has 65mm BSP (f)) and are available with couplings to suit all state fire authorities.

## Installation

Height to centre of fire brigade connections to be between 750-1200mm above Finished Ground Level. Minimum clearance of 225mm from the centre of fire brigade connections to other obstructions. See AS2419.1 for further installation details.

#### **Product Codes**

Single Booster Storz: B080SSTZ B.I.C.: B080SBIC CFA: B080SCFA SAFB: B080SSAFB QRT: B080SQRT