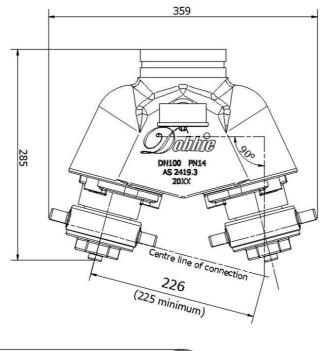

#### **Dimensions & Installation Details**

#### Installation

Height to centre of fire brigade connections to be between 750-1200mm above Finished Ground Level. Minimum clearance of 225mm from the centre of fire brigade connections to other obstructions. See AS2419.1 for further installation details.