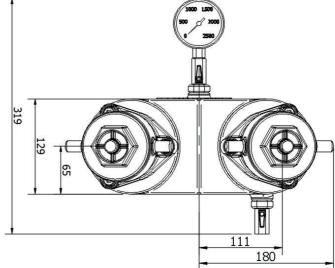

#### **Dimensions & Installation Details**

## Product Code: B100DCFARGR

Available Fire Brigade

Connections Pressure Gauge 100mm Roll Gauge Cock **Groove Connection** Storz B.I.C. Cap Drain Cock

CFA / SAFB / QRT

Dobbie fire boosters, manufactured right here in Australia, are accredited to AS2419.3:2012. In fact, Dobbie was the first company to have a booster approved under the 2012 Standard. The new style Dobbie fire booster was designed by Dobbie's team of fire specialists. With over 50 years combined expertise between them they developed the booster from concept through to production.