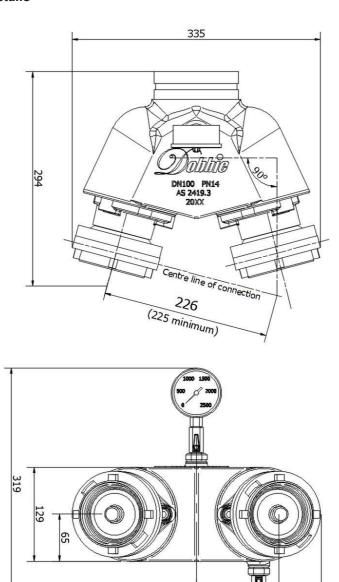

## **Dimensions & Installation Details**

## Installation

Height to centre of fire brigade connections to be between 750-1200mm above Finished Ground Level. Minimum clearance of 225mm from the centre of fire brigade connections to other obstructions. See AS2419.1 for further installation details.