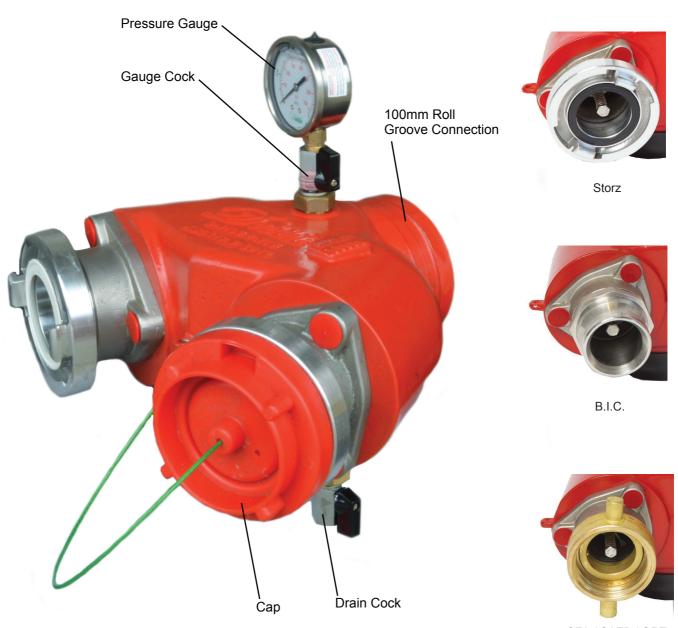

100mm Dual Booster
Rear Outlet Roll Groove - Storz

Dobbie Boosters are certified to AS2419.3: 2012

Product Code: B100DSTZRGR Class 14

Available Fire Brigade Connections

Operating Pressure: 1400kPa

CFA / SAFB / QRT

Dobbie fire boosters come in a range of sizes and configurations, including 80mm Single; 100mm Dual; & 150mm Quad. All boosters have R/G outlet connections (the single booster additionally has 65mm BSP (f)) and are available with couplings to suit all state fire authorities.

## **Product Codes**

Dual Booster - Rear Outlet Storz: B100DSTZRGR **B.I.C.: B100DBICRGR** CFA: B100DCFARGR SAFB: B100DSAFBRGR QRT: B100DQRTRGR

## Materials

Body: Ductile Iron (FBE Coated) Check Assembly: Stainless Steel

Fire Brigade Connection: Storz - Forged Aluminium

111

Cap: PP RED

Gauge: Stainless Steel (GF)

WaterMark Lic WMK 25884

AS2419.3: 2012 Lic SMK 40079