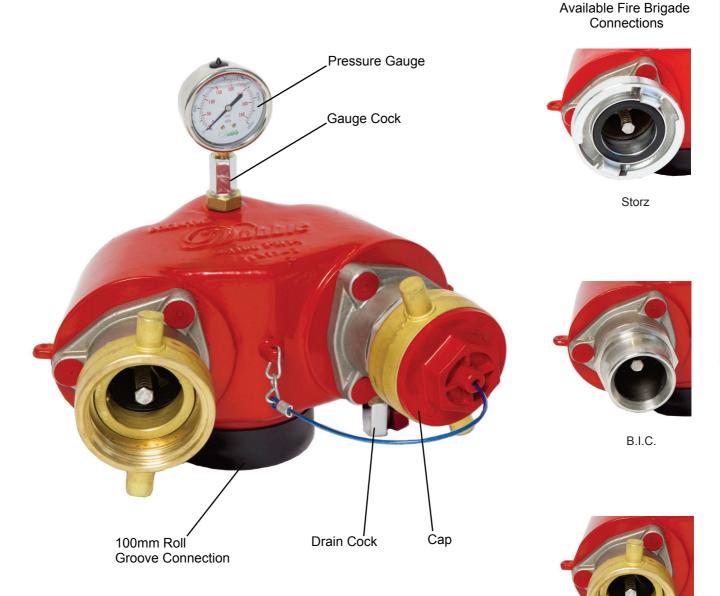

Dobbie fire boosters come in a range of sizes and configurations, including 80mm Single; 100mm Dual; & 150mm Quad. All boosters have R/G outlet connections (the single booster additionally has 65mm BSP (f)) and are available with couplings to suit all state fire authorities.

## **Product Codes**

Dual Booster - Bottom Outlet Storz: B100DSTZRGB B.I.C.: B100DBICRGB CFA: B100DCFARGB

SAFB: B100DSAFBRGB QRT: B100DQRTRGB

#### Materials

Body: Ductile Iron (FBE Coated) Check Assembly: Stainless Steel

Fire Brigade Connection: CFA - Gunmetal

Cap: PP RED

Gauge: Stainless Steel (GF)

Dobbie 430 Victoria Road, Malaga. WA 6090 T: 08 9249 7000 F: 08 9249 7700 Fire / Civil Sales e: marks@dobbie.com.au
Civil / Fire Sales e: allanr@dobbie.com.au
Civil / Fire Sales Manager e: deanc@dobbie.com.au