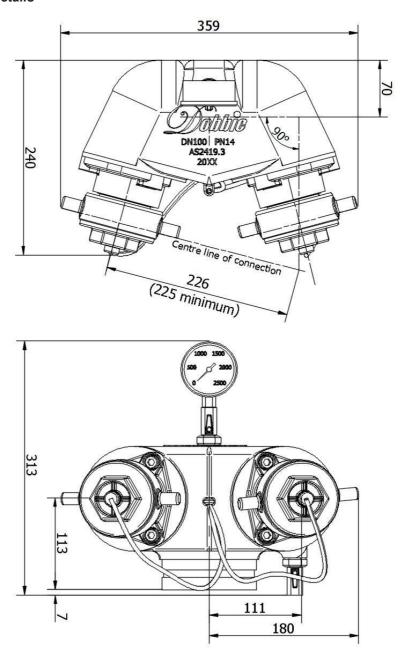

#### **Dimensions & Installation Details**

## Installation

Height to centre of fire brigade connections to be between 750-1200mm above Finished Ground Level. Minimum clearance of 225mm from the centre of fire brigade connections to other obstructions. See AS2419.1 for further installation details.